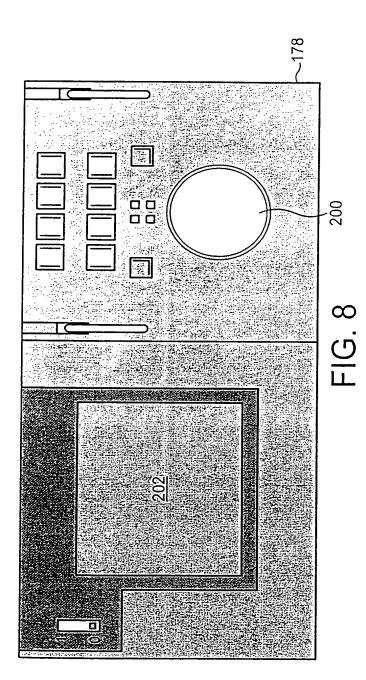

----

CLASS

er Lugaftsman FO. SISUSCIA

6 / 13

| -          |                                                              |
|------------|--------------------------------------------------------------|
| 4-1930-120 | 8. 2784 - 18. 19. 19. 1. 1. 1. 1. 1. 1. 1. 1. 1. 1. 1. 1. 1. |
| 07 - C     | ICLASS SUBCLASS                                              |
|            |                                                              |
|            |                                                              |